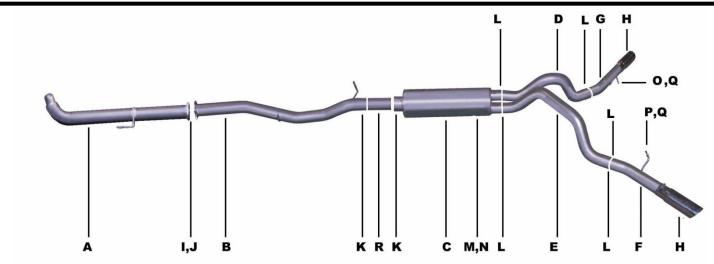

## **PART #5567**

| ITEM | PART #  | QTY. | DESCRIPTION                                     |
|------|---------|------|-------------------------------------------------|
| Α    | 700633  | 1    | 4.00" Downpipe w.Flange GP-533 & Welded Hanger  |
| В    | 700740  | 1    | 4.00" HeadPipe w/ Flange GP-533 & Welded Hanger |
| С    | 758400  | 1    | SuperFlow Muffler                               |
| D    | 700705  | 1    | 3.00" Passenger Tail Pipe                       |
| Е    | 700706  | 1    | 3.00" Driverside Tail Pipe                      |
| F    | 700746  | 1    | 3.00" Exitpipe w/ welded hangers                |
| G    | 700747  | 1    | 3.00" Exitpipe w/ welded hanger                 |
| Н    | 500379  | 2    | 4.00" Stainless Tip                             |
| I    | BO-1038 | 1    | Bolt Kit for Down-pipe                          |
| J    | 9252    | 1    | Gasket for Down-pipe Flange                     |
| K    | 4171    | 2    | 4.00" Clamp                                     |
| L    | OHD300  | 4    | 3.00" Clamp                                     |
| M    | 4247    | 1    | Band Clamp w/ Weld Hanger                       |
| N    | BO-1015 | 1    | Bolt Kit for Band Clamp                         |
| 0    | 4248    | 1    | Pass. Rear Tailpipe hanger                      |
| Р    | 4249    | 1    | Driver Rear Tailpipe hanger                     |
| Q    | 4240    | 2    | Rear hanger Rubber Grommets                     |
| R    | 700748  | 1    | 4" x 12" Extension pipe                         |

**NSTALL DOWNPIPE #A** ONTO TURBO, SECURE **FURBO USING FACTORY** CLAMP. **NSERT WELDED** HANGER INTO RUBBER **GROMMET. SNUG FURBO CLAMP BUT DO** NOT TIGHTEN ANY OF **THE GIBSON EXHAUST** JNTIL THE VERY END. **SOME MINOR ADJUSTMENTS WILL NEED TO BE MADE FOR A FLAWLESS** INSTALLTION.

NOW CUT YOUR STOCK DOWN PIPE BELOW THE BEND AS SEEN IN THE PICTURE. NOW REMOVE YOUR STOCK DOWNPIPE. FOR THE CATBACK INSTALLTION PLEASE READ PAGE 2.

REMOVE THE
REMAINING STOCK
DOWN PIPE BY
UNCLAMPING IT FROM
THE TURBO HOUSING.
USE A 11MM SOCKET OR
WRENCH TO REMOVE
YOUR STOCK PIPE
THROUGH THE BOTTOM.
DO NOT DISGARD THE
STOCK CLAMP YOU WILL
NEED TO RE-USE IT.

**INSTALL PASSENGER** TAILPIPE # D INTO MUFFLER OUTLET 1 1/2"-2". USE CLAMP # L TO SECURE PIPE TO MUFFLER OUTLET. DO NOT TIGHTEN

**INSTALL HEADPIPE PIPE# B** ONTO DOWNPIPE ATTACH USING BOLT KIT #I and J. DO **NOT TIGHTEN** 

BEFORE INSTALLING THE GIBSON MUFFLER INSTALL BAND CLAMP HANGER NUMBER #M LOOSLEY INTO

RUBBER GROMMET BACK

FROM THE EXTENSION PIPE.

**INSTALL PASSENGERSIDE** EXIT PIPE. #G ONTO TAILPIPE USING CLAMP, # L TO SECURE TOGETHER. DO **NOT TIGHTEN. INSERT** WELDED HANGER INTO RUBBER GROMMET. ROTATE IT TO THE BEST FIT FOR YOUR VEHICLE.

SLIP MUFFLER, # C THROUGH THE BAND CLAMP. INSTALL THE MUFFLER 1 1/2" - 2" ONTO HEADPIPE #B. USE CLAMP # K TO SECURE MUFFLER TO PIPE. DO NOT TIGHTEN. **INSERT WELDED HANGER** INTO RUBBER GROMMETS. MAKE SURE MUFFLER **OUTLETS ARE LEVEL.** 

INSTALL DRIVERSIDE EXIT PIPE, #F ONTO TAILPIPE. USE CLAMP #L TO SECURE TOGETHER. DO NOT TIGHTEN. INSERT WELDED HANGER INTO RUBBER GROMMET ROTATE TO THE BEST FIT FOR YOUR VEHICLE.

**NEXT ON THE** PASSENGERSIDE & DRIVERSIDE, REMOVE THE HITCH BOLT CLOSEST TO THE FRONT OF THE VEHICLE AND **INSTALL REAR TAILPIPE** HANGERS #N & #O WITH RUBBER GROMMETS #P. LEAVE SNUG UNTIL EXIT PIPES ARE INSTALLED.

INSTALL DRIVERSIDE TAILPIPE # E INTO MUFFLER 1 1/2"-2". USE CLAMP #L TO SECURE PIPE TO MUFFLER OUTLET.

IF SYSTEM SEEMS LOOSE AFTER BEING TIGHTEND DOWN LOOSEN CLAMPS AND ROTATE 90 DEGRESS AND RE-TIGHTEN