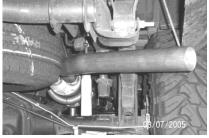

**NSTALL DOWNPIPE #A** ONTO TURBO, SECURE **FURBO USING FACTORY** CLAMP. **NSERT WELDED** HANGER INTO RUBBER **GROMMET. SNUG FURBO CLAMP BUT DO** NOT TIGHTEN ANY OF **THE GIBSON EXHAUST** JNTIL THE VERY END. **SOME MINOR ADJUSTMENTS WILL NEED TO BE MADE FOR A FLAWLESS** INSTALLTION.

NOW CUT YOUR STOCK DOWN PIPE BELOW THE BEND AS SEEN IN THE PICTURE. NOW REMOVE YOUR STOCK DOWNPIPE. FOR THE CATBACK INSTALLTION PLEASE READ PAGE 2.

REMOVE THE
REMAINING STOCK
DOWN PIPE BY
UNCLAMPING IT FROM
THE TURBO HOUSING.
USE A 11MM SOCKET OR
WRENCH TO REMOVE
YOUR STOCK PIPE
THROUGH THE BOTTOM.
DO NOT DISGARD THE
STOCK CLAMP YOU WILL
NEED TO RE-USE IT.