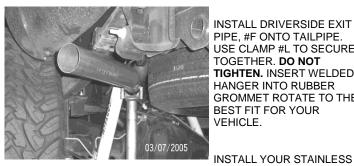

INSTALL DRIVERSIDE EXIT PIPE, #F ONTO TAILPIPE. USE CLAMP #L TO SECURE TOGETHER. DO NOT TIGHTEN. INSERT WELDED HANGER INTO RUBBER GROMMET ROTATE TO THE BEST FIT FOR YOUR VEHICLE.

**NEXT ON THE** PASSENGERSIDE & DRIVERSIDE, REMOVE THE HITCH BOLT CLOSEST TO THE FRONT OF THE VEHICLE AND **INSTALL REAR TAILPIPE** HANGERS #N & #O WITH RUBBER GROMMETS #P. LEAVE SNUG UNTIL EXIT PIPES ARE INSTALLED.