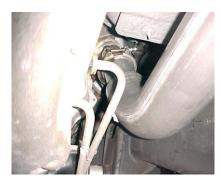

### SUGGESTED TOOLS

12MM, 11MM,15MM SOCKET AND WRENCH, HACKSAW OR SAWZALL, 9/16" SOCKET AND WRENCH, WD-40, JACK STAND

TO INSTALL YOUR GIBSON DOWN PIPE YOU NEED TO REMOVE YOUR STOCK EXHAUST FROM THE CAT BACK. FOR EASIER REMOVAL OF THE **FACTORY MUFFLER CUT** OFF YOUR STOCK TAILPIPE. KNOW REMOVE IT FROM THE 4 BOLT FLANGE IN FRONT OF YOUR STOCK MUFFLER. LEAVE ALL RUBBER GROMMETS IN PLACE. USE WD-40 TO AID IN REMOVAL OF EXHAUST AND HANGER MOUNTS.

NOW CUT YOUR STOCK DOWN PIPE BELOW THE BEND AS SEEN IN THE PICTURE. NOW REMOVE YOUR STOCK DOWNPIPE. FOR THE CATBACK INSTALLTION PLEASE READ PAGE 2.

REMOVE THE
REMAINING STOCK
DOWN PIPE BY
UNCLAMPING IT FROM
THE TURBO HOUSING.
USE A 11MM SOCKET OR
WRENCH TO REMOVE
YOUR STOCK PIPE
THROUGH THE BOTTOM.
DO NOT DISGARD THE
STOCK CLAMP YOU WILL
NEED TO RE-USE IT.