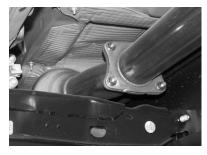

**NSTALL DOWNPIPE #A** ONTO TURBO, SECURE **FURBO USING FACTORY** CLAMP. **NSERT WELDED** HANGER INTO RUBBER **GROMMET. SNUG FURBO CLAMP BUT DO** NOT TIGHTEN ANY OF **THE GIBSON EXHAUST** JNTIL THE VERY END. **SOME MINOR ADJUSTMENTS WILL NEED TO BE MADE FOR A FLAWLESS** INSTALLTION.

NOW CUT YOUR STOCK DOWN PIPE BELOW THE BEND AS SEEN IN THE PICTURE. NOW REMOVE YOUR STOCK DOWNPIPE. FOR THE CATBACK INSTALLTION PLEASE READ PAGE 2.

REMOVE THE
REMAINING STOCK
DOWN PIPE BY
UNCLAMPING IT FROM
THE TURBO HOUSING.
USE A 11MM SOCKET OR
WRENCH TO REMOVE
YOUR STOCK PIPE
THROUGH THE BOTTOM.
DO NOT DISGARD THE
STOCK CLAMP YOU WILL
NEED TO RE-USE IT.