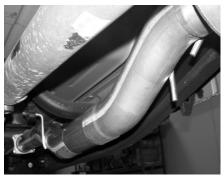

SLIP MUFFLER, # C THROUGH THE BAND CLAMP. INSTALL THE MUFFLER 1 1/2" - 2" ONTO HEADPIPE #B. USE CLAMP # K TO SECURE MUFFLER TO PIPE. DO NOT TIGHTEN. **INSERT WELDED HANGER** INTO RUBBER GROMMETS. MAKE SURE MUFFLER **OUTLETS ARE LEVEL.** 