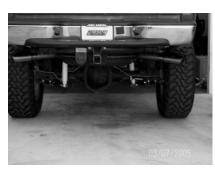

### **SUGGESTED TOOLS:**

17MM SOCKET & WRENCH, 9/16", 1/2" SOCKET & WRENCH, JACKSTAND, WD-40, HACKSAW LAY OUT THE EXHAUST AND COMPARE PART NUMBERS WITH THE DRAWING.

FOR EASIER REMOVAL OF THE STOCK MUFFLER CUT THE FACTORY TAILPIPE JUST BEHIND THE REAR MUFFLER HANGER AND REMOVE. LOCATE THE 4- BOLT FLANGE BEHIND THE FACTORY CONVERTER AND REMOVE THE CAT-BACK. USE WD-40 TO AID IN THE REMOVAL OF **EXHAUST HANGERS** 

**INSTALL PASSENGER** TAILPIPE # D INTO MUFFLER OUTLET 1 1/2"-2". USE CLAMP # L TO SECURE PIPE TO MUFFLER OUTLET. DO NOT TIGHTEN

**INSTALL HEADPIPE PIPE# B** ONTO DOWNPIPE ATTACH USING BOLT KIT #I and J. DO **NOT TIGHTEN** 

INSTALL DRIVERSIDE TAILPIPE # E INTO MUFFLER 1 1/2"-2". USE CLAMP #L TO SECURE PIPE TO MUFFLER OUTLET.

IF SYSTEM SEEMS LOOSE AFTER BEING TIGHTEND DOWN LOOSEN CLAMPS AND ROTATE 90 DEGRESS AND RE-TIGHTEN