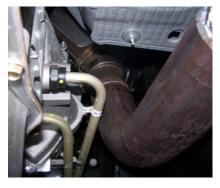

**NSTALL DOWNPIPE #A** ONTO TURBO, SECURE **FURBO USING FACTORY** CLAMP. **NSERT WELDED** HANGER INTO RUBBER **GROMMET. SNUG FURBO CLAMP BUT DO** NOT TIGHTEN ANY OF **THE GIBSON EXHAUST** JNTIL THE VERY END. **SOME MINOR ADJUSTMENTS WILL NEED TO BE MADE FOR A FLAWLESS** INSTALLTION.

NOW CUT YOUR STOCK DOWN PIPE BELOW THE BEND AS SEEN IN THE PICTURE. NOW REMOVE YOUR STOCK DOWNPIPE. FOR THE CATBACK INSTALLTION PLEASE READ PAGE 2.

REMOVE THE
REMAINING STOCK
DOWN PIPE BY
UNCLAMPING IT FROM
THE TURBO HOUSING.
USE A 11MM SOCKET OR
WRENCH TO REMOVE
YOUR STOCK PIPE
THROUGH THE BOTTOM.
DO NOT DISGARD THE
STOCK CLAMP YOU WILL
NEED TO RE-USE IT.