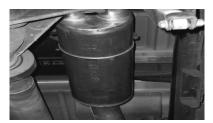

SLIP MUFFLER, # C THROUGH THE BAND CLAMP. INSTALL THE MUFFLER 1 1/2" - 2" ONTO HEADPIPE #B. USE CLAMP # K TO SECURE MUFFLER TO PIPE. DO NOT TIGHTEN. **INSERT WELDED HANGER** INTO RUBBER GROMMETS. MAKE SURE MUFFLER **OUTLETS ARE LEVEL.** 