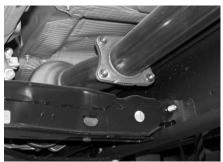

INSTALL DRIVERSIDE EXIT PIPE, #F ONTO TAILPIPE. USE CLAMP #L TO SECURE TOGETHER. DO NOT TIGHTEN. INSERT WELDED HANGER INTO RUBBER GROMMET ROTATE TO THE BEST FIT FOR YOUR VEHICLE.

**NEXT ON THE** PASSENGERSIDE & DRIVERSIDE, REMOVE THE HITCH BOLT CLOSEST TO THE FRONT OF THE VEHICLE AND **INSTALL REAR TAILPIPE** HANGERS #N & #O WITH RUBBER GROMMETS #P. LEAVE SNUG UNTIL EXIT PIPES ARE INSTALLED.