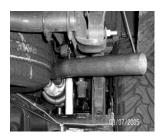

INSTALL PASSENGER
TAILPIPE # D INTO
MUFFLER OUTLET 1 ½"-2".
USE CLAMP # L TO SECURE
PIPE TO MUFFLER OUTLET.
DO NOT TIGHTEN

ATTACH HEADPIPE # A ONTO FACTORY EXISTING TURBO DOWNPIPE USING BOLT KIT# I AND GASKET #J. DO NOT TIGHTEN.

INSTALL EXTENSION PIPE# B ONTO HEADPIPE ATTACH USING CLAMP#K. **DO NOT TIGHTEN** 

INSTALL PASSENGERSIDE EXIT PIPE #F ONTO TAILPIPE USING CLAMP # L TO SECURE TOGETHER. DO NOT TIGHTEN. INSERT WELDED HANGER INTO RUBBER GROMMET, ROTATE IT TO THE BEST FIT FOR YOUR VEHICLE.