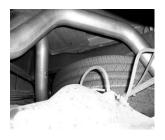

BEFORE INSTALLING THE GIBSON MUFFLER INSTALL BAND CLAMP HANGER NUMBER #M LOOSLEY INTO RUBBER GROMMET BACK FROM THE EXTENSION PIPE.

SLIP MUFFLER #C THROUGH THE BAND CLAMP INSTALL THE MUFFLER 1 ½"- 2" ONTO PIPE #B. USE CLAMP # K TO SECURE MUFFLER TO EXTENSIONPIPE. **DO NOT TIGHTEN.** MAKE SURE MUFFLER OUTLETS ARE LEVEL.