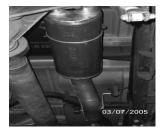

BEFORE INSTALLING THE GIBSON MUFFLER INSTALL BAND CLAMP HANGER NUMBER #M LOOSLEY INTO RUBBER GROMMET BACK FROM THE EXTENSION PIPE.

SLIP MUFFLER #C THROUGH THE BAND CLAMP INSTALL THE MUFFLER 1 ½"- 2" ONTO PIPE #B. USE CLAMP # K TO SECURE MUFFLER TO EXTENSIONPIPE. **DO NOT TIGHTEN.** MAKE SURE MUFFLER OUTLETS ARE LEVEL.