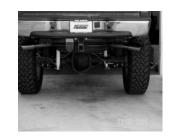

INSTALL DRIVERSIDE EXIT PIPE #G ONTO TAILPIPE. USE CLAMP #L TO SECURE TOGETHER. DO NOT TIGHTEN. INSERT WELDED HANGER INTO RUBBER GROMMET ROTATE TO THE BEST FIT FOR YOUR VEHICLE.

NEXT ON THE
PASSENGERSIDE &
DRIVERSIDE, REMOVE THE
HITCH BOLT CLOSEST TO THE
FRONT OF THE VEHICLE AND
INSTALL REAR TAILPIPE
HANGERS #O & #P W/ RUBBER
GROMMETS #Q. LEAVE SNUG
UNTIL EXIT PIPES ARE
INSTALLED.

"MAKE SURE YOU HAVE A MINIMUM OF 1" CLEARANCE ON ALL PIPES FROM RUBBER BRAKE LINES, FUEL LINES, TIRES, SHOCKS, ETC..."