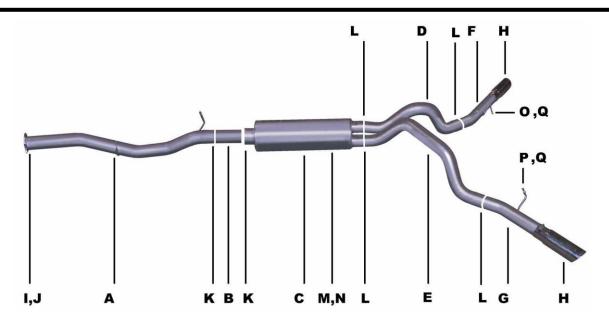

# INSTRUCTION MANUAL CAT-BACK EXTREME DUAL EXHAUST CHEVY/GMC 2500HD/3500 6.6L DURAMAX DIESEL 2/4WD CREW CAB / LONG BED PART #5568

| ITEM | PART #  | QTY. | DESCRIPTION                                     |
|------|---------|------|-------------------------------------------------|
| Α    | 700740  | 1    | 4.00" HeadPipe w/ Flange GP-533 & Welded Hanger |
| В    | 700748  | 1    | 4" x 12" Extension pipe                         |
| С    | 758400  | 1    | SuperFlow Muffler                               |
| D    | 700705  | 1    | 3.00" Passenger Tail Pipe                       |
| E    | 700706  | 1    | 3.00" Driverside Tail Pipe                      |
| F    | 700746  | 1    | 3.00" Exitpipe w/ welded hangers                |
| G    | 700747  | 1    | 3.00" Exitpipe w/ welded hanger                 |
| Н    | 500379  | 2    | 4.00" Stainless Tip                             |
| I    | BO-1038 | 1    | Bolt Kit for Down-pipe                          |
| J    | 9252    | 1    | Gasket for Down-pipe Flange                     |
| K    | 4171    | 2    | 4.00" Clamp                                     |
| L    | OHD300  | 4    | 3.00" Clamp                                     |
| M    | 4247    | 1    | Band Clamp w/ Weld Hanger                       |
| N    | BO-1015 | 1    | Bolt Kit for Band Clamp                         |
| 0    | 4248    | 1    | Pass. Rear Tailpipe hanger                      |
| Р    | 4249    | 1    | Driver Rear Tailpipe hanger                     |
| Q    | 4240    | 2    | Rear hanger Rubber Grommets                     |
| Q    | 7270    | 2    | Real Hangel Rubbel Groffliffets                 |

INSTALL PASSENGER
TAILPIPE # D INTO
MUFFLER OUTLET 1 ½"-2".
USE CLAMP # L TO SECURE
PIPE TO MUFFLER OUTLET.
DO NOT TIGHTEN

ATTACH HEADPIPE # A ONTO FACTORY EXISTING TURBO DOWNPIPE USING BOLT KIT# I AND GASKET #J. DO NOT TIGHTEN.

INSTALL EXTENSION PIPE# B ONTO HEADPIPE ATTACH USING CLAMP#K. **DO NOT TIGHTEN** 

INSTALL PASSENGERSIDE EXIT PIPE #F ONTO TAILPIPE USING CLAMP # L TO SECURE TOGETHER. DO NOT TIGHTEN. INSERT WELDED HANGER INTO RUBBER GROMMET, ROTATE IT TO THE BEST FIT FOR YOUR VEHICLE.

BEFORE INSTALLING THE GIBSON MUFFLER INSTALL BAND CLAMP HANGER NUMBER #M LOOSLEY INTO RUBBER GROMMET BACK FROM THE EXTENSION PIPE.

SLIP MUFFLER #C THROUGH THE BAND CLAMP INSTALL THE MUFFLER 1 ½"- 2" ONTO PIPE #B. USE CLAMP # K TO SECURE MUFFLER TO EXTENSIONPIPE. **DO NOT TIGHTEN.** MAKE SURE MUFFLER OUTLETS ARE LEVEL.

INSTALL DRIVERSIDE EXIT PIPE #G ONTO TAILPIPE. USE CLAMP #L TO SECURE TOGETHER. DO NOT TIGHTEN. INSERT WELDED HANGER INTO RUBBER GROMMET ROTATE TO THE BEST FIT FOR YOUR VEHICLE.

NEXT ON THE
PASSENGERSIDE &
DRIVERSIDE, REMOVE THE
HITCH BOLT CLOSEST TO THE
FRONT OF THE VEHICLE AND
INSTALL REAR TAILPIPE
HANGERS #O & #P W/ RUBBER
GROMMETS #Q. LEAVE SNUG
UNTIL EXIT PIPES ARE
INSTALLED.