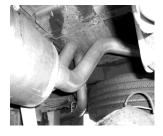

BEFORE INSTALLING THE GIBSON MUFFLER INSTALL BAND CLAMP HANGER NUMBER #M LOOSLEY INTO RUBBER GROMMET BACK FROM THE EXTENSION PIPE.

SLIP MUFFLER #C THROUGH THE BAND CLAMP INSTALL THE MUFFLER 1 ½"- 2" ONTO PIPE #B. USE CLAMP # K TO SECURE MUFFLER TO EXTENSIONPIPE. **DO NOT TIGHTEN.** MAKE SURE MUFFLER OUTLETS ARE LEVEL.