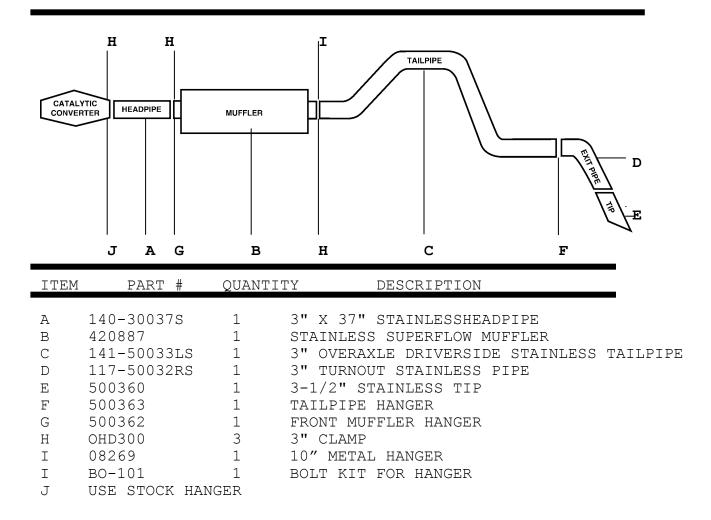

# **EXHAUST INSTALLATION #615565**

- 1. Raise vehicle and support with stands. Remove stock hangers leaving all rubber mounting grommets in place. Cut the stock tailpipe for easy removal.
- 2. Lay out the GIBSON EXHAUST SYSTEM on the floor so it looks like the drawing with hangers in the proper location.
- 3. Connect headpipe #A behind the stock converter. Use jack stands to support converter, so it won't drop and attach with clamp #G.
- 4. Connect muffler #B with inlet towards the converter to the headpipe. Use a jack stand to support the muffler and connect clamp using #G. Muffler inlet is looking into the louvers.
- 5. Install the overaxle tailpipe #C, connect to the muffler and clamp with hanger #H.
- 6. Connect turnout exit pipe #D to the rear of overaxle pipe. Roll turnout pipe until you have it at the correct angle for your truck and connect clamp with hanger #F.
- 7. Install stainless steel tip. Clamp down. To clean stainless tip use a scott brite pad and any stainless steel or aluminum cleaner.
- 8. When you have everything in place, firmly tighten all bolts and clamp down securely.