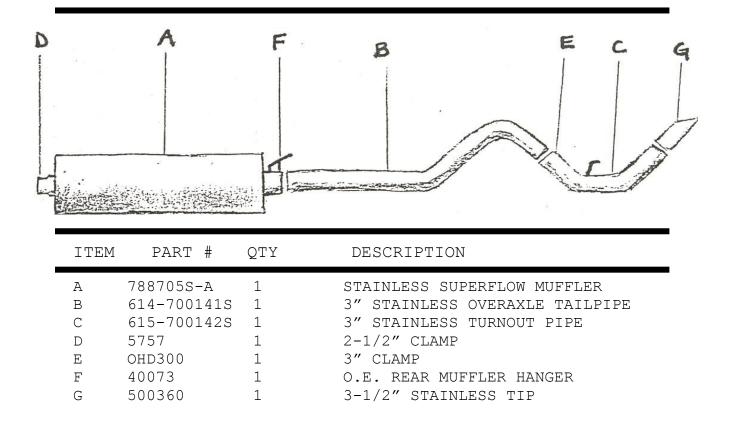

### PART #616583

WHEN INSTALLING THIS EXHAUST SYSTEM MAKE SURE TO USE PROPER SAFETY PRECAUTIONS. USE JACK STANDS WHEN UNDER VEHICLE, SET PARKING BRAKE, BLOCK TIRES AND USE SAFETY GLASSES AND GLOVES. DO NOT WORK WITH HOT PIPES!

#### SUGGESTED TOOLS: 9/16" SOCKET, <sup>1</sup>/<sub>2</sub>" SOCKET, <sup>1</sup>/<sub>2</sub>" WRENCH, JACK STAND

- 1. Lay out the GIBSON EXHAUST SYSTEM on the floor so it looks like the drawing (NOTE: Drawing is not exact but for placement of parts only.)
- 2. Unclamp and remove stock muffler at the front inlet and take stock hangers out of grommets and remove stock exhaust and tailpipe. (You may need to cut tailpipe for easy removal)
- 3. Install muffler to headpipe, tab will rotate muffler to correct clocking (rear outlet of muffler will be at 4 o'clock) Use # D clamp to connect to converter
- 4. Install rear muffler hanger # F ( Open end of U-bolt will be facing driver side. )
- 5. Install overaxle # B and connect to muffler using # F hanger. (make sure there is 1" clearance between shock and tailpipe).
- 6. Install #C turnout pipe and connect welded hanger to grommet. Use #E clamp to connect to overaxle.
- 7. After everything is in proper location and aligned tighten down all clamps.
- 8. Slip stainless steel tip on and tighten.