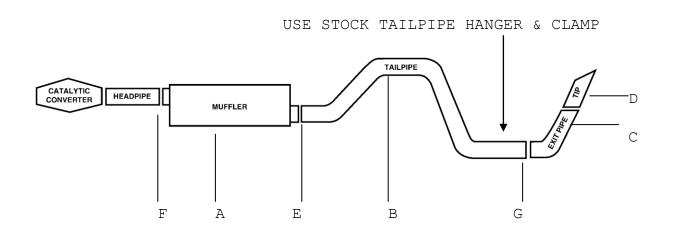

## INSTRUCTION MANUAL

CAT-BACK SINGLE ELITE EXHAUST FORD VAN E350 6.8L-V10 PART # 619895

| ITEM PART # |               | Ql | UANTITY DESCRIPTION            |
|-------------|---------------|----|--------------------------------|
| A           | 421887-C      | 1  | SUPERFLOW STAINLESS MUFFLER    |
| В           | 202-70008S    | 1  | 3" OVERAXLE STAINLESS TAILPIPE |
| C           | 101-50032RS-6 | 1  | 3" TURNOUT STAINLESS PIPE      |
| D           | 500360        | 1  | 3-1/2" STAINLESS TIP           |
| E           | 4114          | 1  | REAR MUFFLER T-HANGER          |
| F           | 4115          | 1  | FRONT MUFFLER HANGER           |
| G           | OHD300        | 1  | 3" CLAMP                       |

- 1. Unbolt stock exhaust from behind the catalytic converter.
- 2. Lay out the GIBSON EXHAUST SYSTEM on the floor so it looks like the drawing.
- 3. Install muffler # A onto the converter and attach with hanger # F. Install rear muffler hanger # E to outlet of muffler. Muffler inlet is looking into the louvers.
- 4. Install the over axle tailpipe # B into outlet of muffler and attach with hanger # E.
- 5. Slide turnout pipe on the tailpipe behind the rear tire. Roll tailpipe until you have it at the correct angle for your truck and connect with clamp # G.
- 6. Install stainless steel tip. Clamp down. To clean stainless tip use a scotch brite pad and any stainless steel or aluminum cleaner.
- 7. When you have everything in place, tighten all bolts and clamp down.