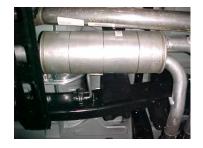

INSTALL MUFFLER ASSEMBLY #A ONTO STOCK PIPE 1-1/2" TO 2". SLIDE WELDED HANGERS INTO RUBBER **GROMMETS YOU** MAY NEED TO ADJUST WELDED HANGERS TO FIT INTO YOUR GROMMETS. USE A JACKSTAND TO SUPPORT YOUR MUFFLER. USE CLAMP #B TO SECURE IT TO YOUR HEADPIPE. DO NOT **TIGHTEN** 