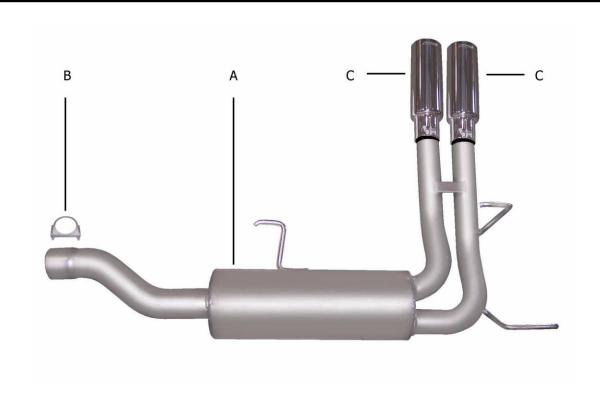

# INSTRUCTION MANUAL SUPER TRUCK EXHAUST SYSTEM DODGE RAM 1500 TRUCK 5.7L HEMI 2/4WD 2DR STANDARD CAB, SHORT BED PART # 6514

| ITEM | PART # | QUANTITY | DESCRIPTION         |
|------|--------|----------|---------------------|
| A    | 700484 | 1        | MUFFLER ASSEMBLY    |
| В    | OHD300 | 1        | 3" CLAMP            |
| С    | 500373 | 2        | 3 ½" STAINLESS TIPS |

INSTALL MUFFLER ASSEMBLY #A ONTO STOCK PIPE 1-1/2" TO 2". SLIDE WELDED HANGERS INTO RUBBER **GROMMETS YOU** MAY NEED TO ADJUST WELDED HANGERS TO FIT INTO YOUR GROMMETS. USE A JACKSTAND TO SUPPORT YOUR MUFFLER. USE CLAMP #B TO SECURE IT TO YOUR HEADPIPE. DO NOT **TIGHTEN** 

INSTALL YOUR STAINLESS TIPS. TIGHTEN ALL CLAMPS AFTER YOU MAKE SURE YOUR TAILPIPES ARE LEVEL.