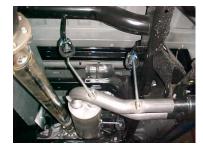

INSTALL MUFFLER ASSEMBLY #A ONTO STOCK PIPE 1-1/2" TO 2". SLIDE WELDED HANGERS INTO RUBBER **GROMMETS YOU** MAY NEED TO ADJUST WELDED HANGERS TO FIT INTO YOUR GROMMETS. USE A JACKSTAND TO SUPPORT YOUR MUFFLER. USE CLAMP #B TO SECURE IT TO YOUR HEADPIPE. DO NOT **TIGHTEN** 

## SPECIAL NOTES: MAKE SURE YOU HAVE A 1" CLEARANCE ON ALL PIPES FROM ALL RUBBER BRAKE LINES, SHOCK BOOTS, TIRES, ETC...